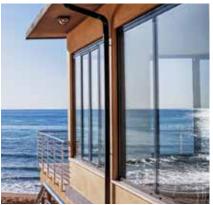

# **COOLVU ADAPTIVE SUN CONTROL**

CoolVu Transitional Films adapt to the intensity of the sun on your windows and doors. Utilizing advanced photochromic technology, CoolVu darkens when exposed to sunlight and returns to a lighter state when not. Composed of advanced ceramics and UV inhibitors, CoolVu blocks oppressive IR heat and damaging solar radiation. Stop the heat, preserve your view and enjoy darker tinted windows - only when needed.

1-844-4CoolVu (1-844-426-6588) <u>CoolVu.com</u>