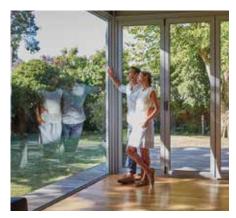

# **COOLVU ADAPTIVE SUN CONTROL**

CoolVu Transitional Films adapt to the intensity of the sun on your windows and doors. Utilizing advanced photochromic technology, CoolVu darkens when exposed to sunlight and returns to a lighter state when not. Composed of advanced ceramics and UV inhibitors, CoolVu blocks oppressive IR heat and damaging solar radiation. Stop the heat, preserve your view and enjoy darker tinted windows - only when needed.

1-844-4CoolVu (1-844-426-6588) <u>CoolVu.com</u>