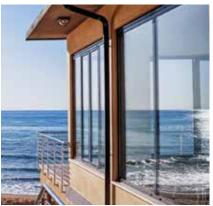

# **COOLVU ADAPTIVE SUN CONTROL**

CoolVu Transitional Films adapt to the intensity of the sun on your windows and doors. Utilizing advanced photochromic technology, CoolVu darkens when exposed to sunlight and returns to a lighter state when not. Composed of advanced ceramics and UV inhibitors, CoolVu blocks oppressive IR heat and damaging solar radiation. Stop the heat, preserve your view and enjoy darker tinted windows - only when needed.